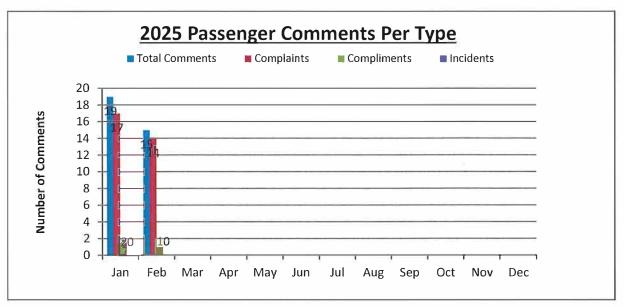

## **Passenger Comments:**

| 8  | Fixed Route    | 0  | Capitol City Transportation | 14 | Complaints     |
|----|----------------|----|-----------------------------|----|----------------|
| 7  | Lift           | 15 | Topeka Metro                | 1  | Compliments    |
| 15 | Total Comments | 15 | Total Comments              | 0  | Incidents      |
|    |                |    |                             | 15 | Total Comments |

Comment Issues:

Other/General (8)

Operator (5)

Unsafe Driving (1)

Title VI (1) - not valid