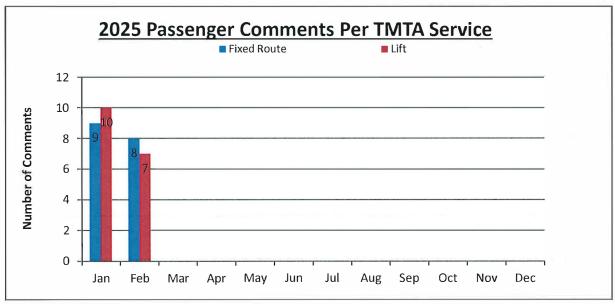

## **Passenger Comments:**

| 8  | Fixed Route    | 0  | Capitol City Transportation | 14 | Complaints     |
|----|----------------|----|-----------------------------|----|----------------|
| 7  | Lift           | 15 | Topeka Metro                | 1  | Compliments    |
| 15 | Total Comments | 15 | Total Comments              | 0  | Incidents      |
|    |                |    |                             | 15 | Total Comments |