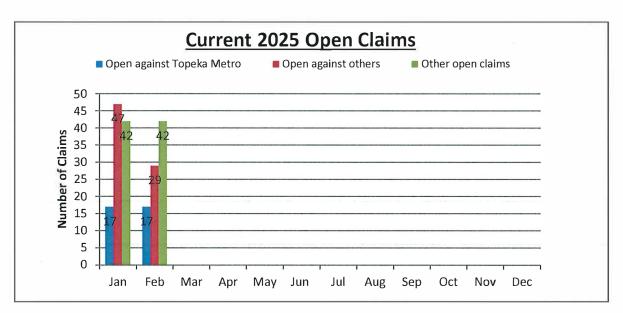

### **Current Self-Insurance Files:**

17 Open files against Topeka Metro

29 Open files against others

42 Other

88 Total open files