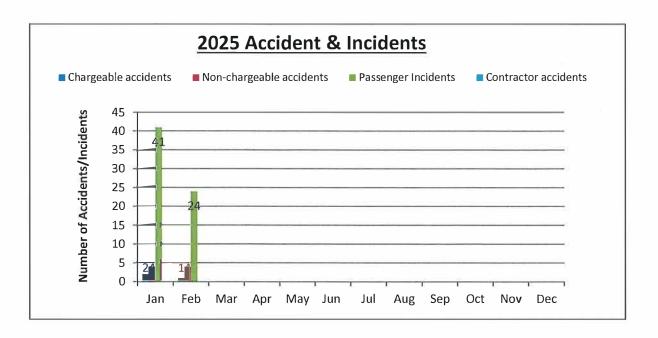

## Operations Accidents & Incidents (as of February 28th, 2025):

|                               | Month of |         |         |  |
|-------------------------------|----------|---------|---------|--|
|                               | February | CY 2025 | FY 2025 |  |
| TMTA Chargeable accidents     | 1        | 3       | 11      |  |
| TMTA Non-chargeable accidents | 4        | 8       | 10      |  |
| Contractor accidents          | 0        | 0       | 0       |  |
| Passenger incidents           | 24       | 65      | 229     |  |
|                               | 29       | 76      | 250     |  |