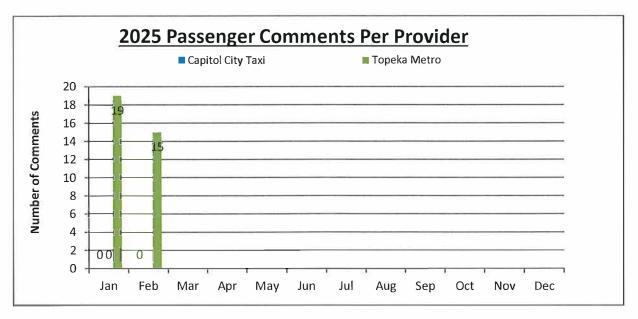

## **Passenger Comments:**

| 8  | Fixed Route    | 0  | Capitol City Transportation | 14 | Complaints     |
|----|----------------|----|-----------------------------|----|----------------|
| 7  | Lift           | 15 | Topeka Metro                | 1  | Compliments    |
| 15 | Total Comments | 15 | Total Comments              | 0  | Incidents      |
|    |                |    |                             | 15 | Total Comments |